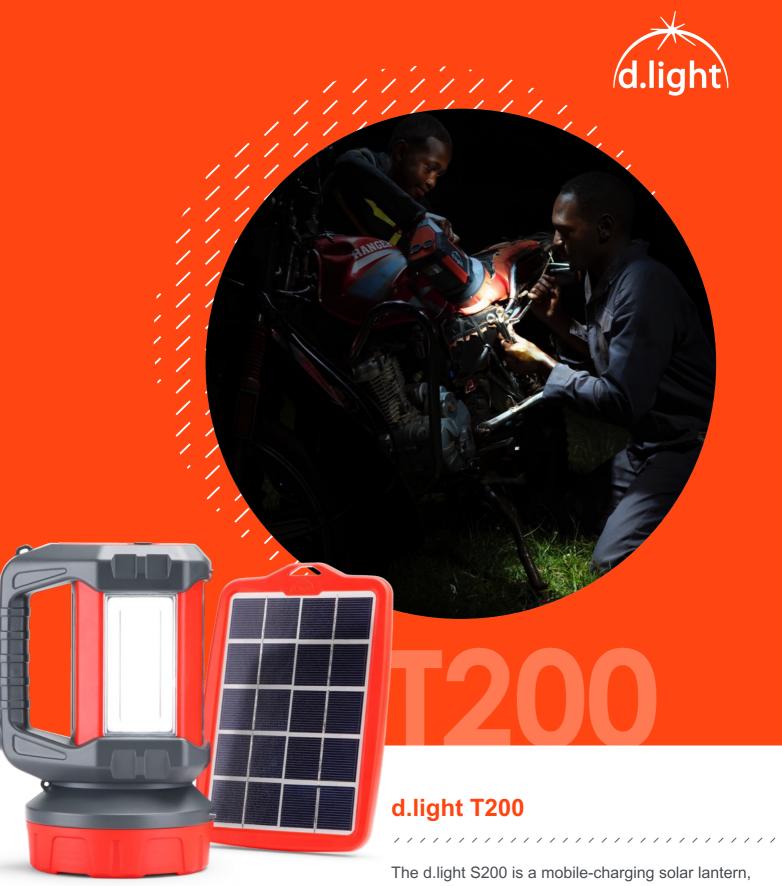

# Farmer Torch

The d.light S200 is a mobile-charging solar lantern ensuring that you always stay connected, day or night. The lantern can be placed on a table, hung from the ceiling, and used outdoors. Its ambient light spreads a bright, even glow throughout the room, allowing for multiple tasks like studying or working to be completed simultaneously.

# **TECHNICAL INFORMATION**





## **Rechargeable battery**

Up to 8 hours of light per full charge



### **Brightness**

18x brighter than kerosene



#### Solar panel

Separate solar panel included



### **Bright torch function**

Torch beam (1km distance)



#### **Portability**

Comfortable handle



#### **Ambient sidelight**

Sidelight setting provides ambient light for indoor use



#### Charger

Charges mobiles via USB port

|