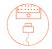

# Farmer Torch

The d.light S200 is a mobile-charging solar lantern ensuring that you always stay connected, day or night. The lantern can be placed on a table, hung from the ceiling, and used outdoors. Its ambient light spreads a bright, even glow throughout the room, allowing for multiple tasks like studying or working to be completed simultaneously.

## **Rechargeable battery**

Up to 8 hours of light per full charge

### **Brightness**

18x brighter than kerosene

#### Solar panel

Separate solar panel included

### **Bright torch function**

Torch beam (1km distance)

#### **Portability**

Comfortable handle

#### **Ambient sidelight**

Sidelight setting provides ambient light for indoor use

#### Charger

Charges mobiles via USB port

| 2.8W, 5V, 530 mA, Polycrystalline            |
|----------------------------------------------|
| 8.88Wh NCM Battery (2400mAh at 3.7V)         |
| +4 years of daily use (1500 full lifecycles) |
| 160 lumens (primary light)                   |
| 60,000 hours+                                |
| 8 hours                                      |
| 5-8 hours through solar panel                |
| USB port (5V at 2A)                          |
| Dust & splash proof, IP20                    |
| 2 year limited warranty                      |
| VeraSol IEC 62257-9-8 standard               |
| 500 units                                    |
| 16 units                                     |
| 4,960 units                                  |
| 12,080 units                                 |
| Torch + solar panel + USB cable adapter      |
|                                              |